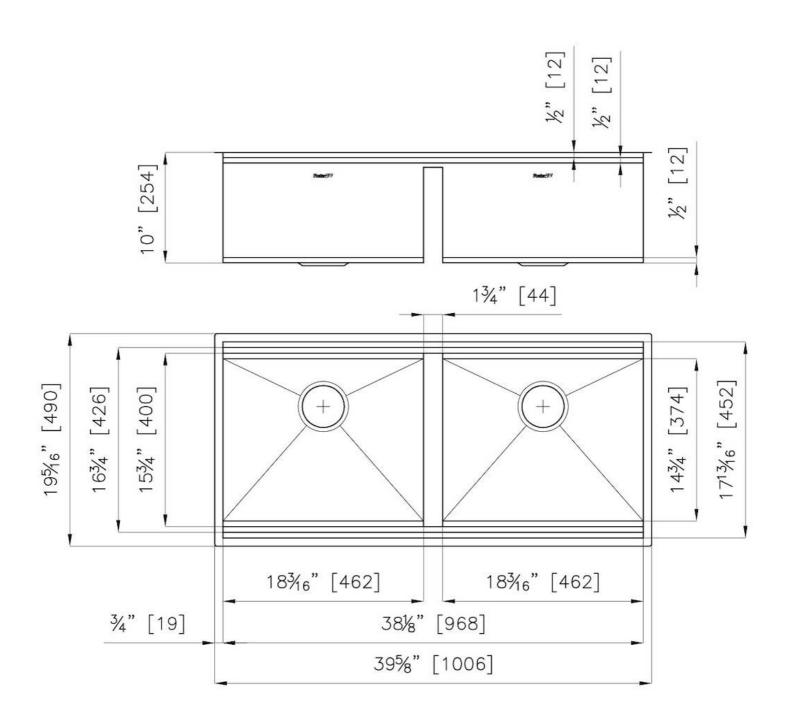

#### **DETAILS**

| Edge/Installation Type | Undermount                                         |
|------------------------|----------------------------------------------------|
| Series                 | Leonardo                                           |
| Texture                | Satin                                              |
| Material               | AISI 304 stainless steel                           |
| Thickness              | 16 Gauge (1.5 mm)                                  |
| Overall dimensions     | 39 <sup>5/8</sup> " x 19 <sup>5/16</sup> "         |
| Bowls dimensions       | 2 bowls 18 <sup>3/16</sup> " x 15 <sup>3/4</sup> " |
| Bowls depth            | 10"                                                |

| Cut out                             | 38 <sup>1/8</sup> " x 17 <sup>13/16</sup> "                                                                                                                                                                                                                                                                                                                                                                                                                                                                                                                                                                                                                                                           |
|-------------------------------------|-------------------------------------------------------------------------------------------------------------------------------------------------------------------------------------------------------------------------------------------------------------------------------------------------------------------------------------------------------------------------------------------------------------------------------------------------------------------------------------------------------------------------------------------------------------------------------------------------------------------------------------------------------------------------------------------------------|
| Waste fitting type                  | 3 ½ - with stainless steel basket                                                                                                                                                                                                                                                                                                                                                                                                                                                                                                                                                                                                                                                                     |
| Bowls bottom                        | X cross bending for easy water draining                                                                                                                                                                                                                                                                                                                                                                                                                                                                                                                                                                                                                                                               |
| Underside                           | Protected with heavy duty undercoating                                                                                                                                                                                                                                                                                                                                                                                                                                                                                                                                                                                                                                                                |
| Fixing system                       | Undermount fixing kit (brass insert and clips)                                                                                                                                                                                                                                                                                                                                                                                                                                                                                                                                                                                                                                                        |
| FEATURES                            |                                                                                                                                                                                                                                                                                                                                                                                                                                                                                                                                                                                                                                                                                                       |
| Diamond-shape bottom                | The draining of water is an important feature in a sink, and it's always taken good care of in Foster products. In the bent-welded sinks, which would have a flat bottom, the proper draining is guaranteed by the elegant beveling, which helps the water flow.                                                                                                                                                                                                                                                                                                                                                                                                                                      |
| High thickness                      | 1.5 mm thick steel. A significant thickness, which guarantees the maximum sturdiness and durability.                                                                                                                                                                                                                                                                                                                                                                                                                                                                                                                                                                                                  |
| Basket 3,5" waste fitting           | The drain is equipped with a large 3.5" drain, with the practical basket cap that prevents the discharge of solid parts.                                                                                                                                                                                                                                                                                                                                                                                                                                                                                                                                                                              |
| Triple recess - sliding accessories | The Foster Milano sink has an ingenious design that makes it simple to use a large set of optional accessories. On the topmost supporting step, the innovative Black grids slide, creating a large and practical surface to rinse food and crockery. The second step is meant to support and allow the sliding of a complete combination of accessories, which make some operations practical and safe: rinse, drain, slice, grate everything can be done inside the sink. The third supporting step is on the bottom of the bowl. On this step one can rest the Black grids, making it possible to rinse foodstuffs without their coming in contact with the bottom of the sink, which may be dirty. |