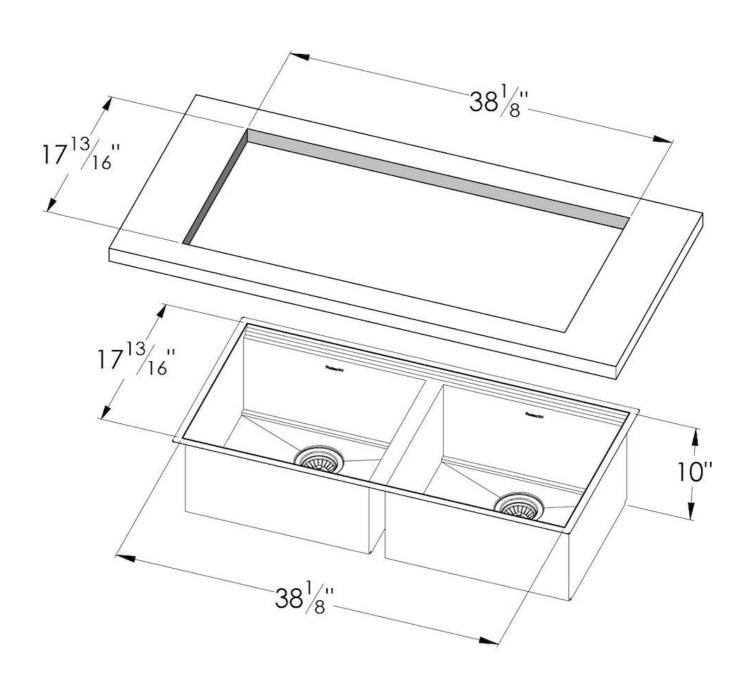

#### **DETAILS**

| Edge/Installation Type | Undermount                                         |
|------------------------|----------------------------------------------------|
| Series                 | Leonardo                                           |
| Texture                | Satin                                              |
| Material               | AISI 304 stainless steel                           |
| Thickness              | 16 Gauge (1.5 mm)                                  |
| Overall dimensions     | 39 <sup>5/8</sup> " x 19 <sup>5/16</sup> "         |
| Bowls dimensions       | 2 bowls 18 <sup>3/16</sup> " x 15 <sup>3/4</sup> " |
| Bowls depth            | 10"                                                |

| Cut out                             | 38 <sup>1/8</sup> " x 17 <sup>13/16</sup> "                                                                                                                                                                                                                                                                                                                                                                                                                                                                                                                                                                                                                                                           |
|-------------------------------------|-------------------------------------------------------------------------------------------------------------------------------------------------------------------------------------------------------------------------------------------------------------------------------------------------------------------------------------------------------------------------------------------------------------------------------------------------------------------------------------------------------------------------------------------------------------------------------------------------------------------------------------------------------------------------------------------------------|
| Waste fitting type                  | 3 ½ - with stainless steel basket                                                                                                                                                                                                                                                                                                                                                                                                                                                                                                                                                                                                                                                                     |
| Bowls bottom                        | X cross bending for easy water draining                                                                                                                                                                                                                                                                                                                                                                                                                                                                                                                                                                                                                                                               |
| Underside                           | Protected with heavy duty undercoating                                                                                                                                                                                                                                                                                                                                                                                                                                                                                                                                                                                                                                                                |
| Fixing system                       | Undermount fixing kit (brass insert and clips)                                                                                                                                                                                                                                                                                                                                                                                                                                                                                                                                                                                                                                                        |
| FEATURES                            |                                                                                                                                                                                                                                                                                                                                                                                                                                                                                                                                                                                                                                                                                                       |
| Diamond-shape bottom                | The draining of water is an important feature in a sink, and it's always taken good care of in Foster products. In the bent-welded sinks, which would have a flat bottom, the proper draining is guaranteed by the elegant beveling, which helps the water flow.                                                                                                                                                                                                                                                                                                                                                                                                                                      |
| High thickness                      | 1.5 mm thick steel. A significant thickness, which guarantees the maximum sturdiness and durability.                                                                                                                                                                                                                                                                                                                                                                                                                                                                                                                                                                                                  |
| Basket 3,5" waste fitting           | The drain is equipped with a large 3.5" drain, with the practical basket cap that prevents the discharge of solid parts.                                                                                                                                                                                                                                                                                                                                                                                                                                                                                                                                                                              |
| Triple recess - sliding accessories | The Foster Milano sink has an ingenious design that makes it simple to use a large set of optional accessories. On the topmost supporting step, the innovative Black grids slide, creating a large and practical surface to rinse food and crockery. The second step is meant to support and allow the sliding of a complete combination of accessories, which make some operations practical and safe: rinse, drain, slice, grate everything can be done inside the sink. The third supporting step is on the bottom of the bowl. On this step one can rest the Black grids, making it possible to rinse foodstuffs without their coming in contact with the bottom of the sink, which may be dirty. |