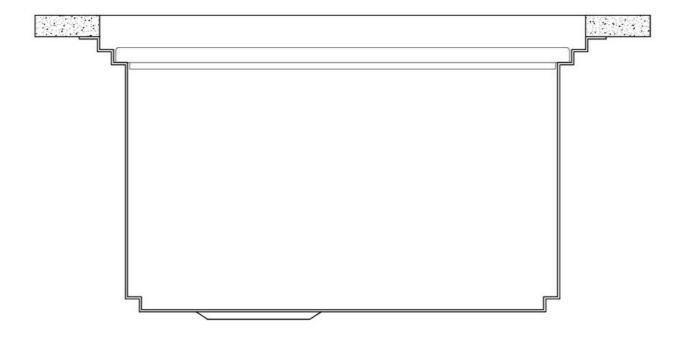

, slice, grate everything can be done inside the sink. The third supporting step is on the bottom of the bowl. On this step one can rest the Black grids, making it possible to rinse foodstuffs without their coming in contact with the bottom of the sink, which may be dirty. |

### **TECHNICAL DATA**

## Foster ==



## Foster ==





## Leonardo Optional accessories

The "rails" system makes it possible to use a combination of numerous accessories. Grids, chopping boards, utensils' ranging system, bowls and containers of different dimensions can be alternated in the workspace with a simple gesture, and can easily be stacked, in order to be on hand at all times.





### Leonardo Level 1

Compatible accessories:





### Leonardo Level 2

Compatible accessories:

8153 100 8631 300 8644 101





## Leonardo Level 3

Compatible accessories: 8100 600







Edge positioning

8100 600 8642 000 8100 600

8100 600

8100 600

Bottom positioning





#### **OPTIONAL ACCESSORIES**



3 Bottles-holder set 8100 621



3 Bowls set 8100 622



4 Spices-holder set 8100 620



**Black Grid** 8100 600



**Chopping Board** 8642 000



**Chopping Board** 8631 300



Grating kit complete with ring support and food collection tray

8159 101

\* only in combination with the accessory 8644 101



Stainless Steel dishes holder

8100 303

\* only in combination with the accessory 8644 101



Stainless steel perforated pan

8151 000

\* only in combination with the accessory 8644 101



**Twin Chopping Board** 

8644 101



Waste disposer throat

8669 043



White bowl 8153 100



#### **RECOMMENDED