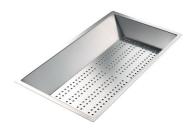

8159 101

\* only in combination with the accessory 8644 101

Stainless Steel dishes holder

8100 303

\* only in combination with the accessory 8644 101

Stainless steel perforated pan

8151 000

\* only in combination with the accessory 8644 101