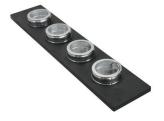

#### **OPTIONAL ACCESSORIES**

3 Bottles-holder set 8100 621

3 Bowls set 8100 622

4 Spices-holder set 8100 620

**Black Grid** 8100 600

**Chopping Board** 8642 000

**Chopping Board** 8631 300

Grating kit complete with ring support and food collection tray