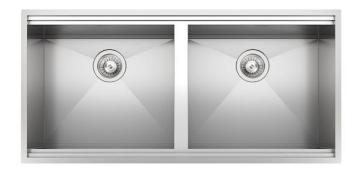

# Sink Leonardo 40" x 20" 2B - U/M

Kitchen Sinks

Code: 1016 660

AISI 304 Stainless steel Satin finish Undermount x cross bending for easy water draining

#### **DETAILS**

| Edge/Installation Type | Undermount                                         |
|------------------------|----------------------------------------------------|
| Series                 | Leonardo                                           |
| Texture                | Satin                                              |
| Material               | AISI 304 stainless steel                           |
| Thickness              | 16 Gauge (1.5 mm)                                  |
| Overall dimensions     | 39 <sup>5/8</sup> " x 19 <sup>5/16</sup> "         |
| Bowls dimensions       | 2 bowls 18 <sup>3/16</sup> " x 15 <sup>3/4</sup> " |
| Bowls depth            | 10"                                                |