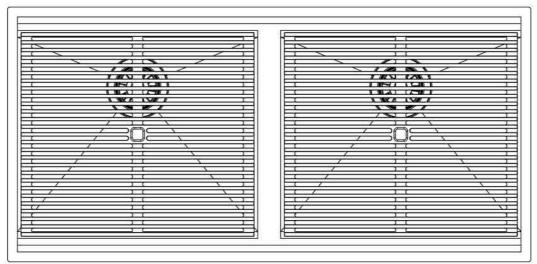

# Sink Leonardo 40" x 20" 2B - U/M

Kitchen Sinks

Code: 1016 660

AISI 304 Stainless steel Satin finish Undermount x cross bending for easy water draining

| Cut out                             | 38 <sup>1/8</sup> " x 17 <sup>13/16</sup> "                                                                                                                                                                                                                                                                                                                                                                                                                                                                                                                                                                                                                                                           |
|-------------------------------------|-------------------------------------------------------------------------------------------------------------------------------------------------------------------------------------------------------------------------------------------------------------------------------------------------------------------------------------------------------------------------------------------------------------------------------------------------------------------------------------------------------------------------------------------------------------------------------------------------------------------------------------------------------------------------------------------------------|
| Waste fitting type                  | 3 ½ - with stainless steel basket                                                                                                                                                                                                                                                                                                                                                                                                                                                                                                                                                                                                                                                                     |
| Bowls bottom                        | X cross bending for easy water draining                                                                                                                                                                                                                                                                                                                                                                                                                                                                                                                                                                                                                                                               |
| Underside                           | Protected with heavy duty undercoating                                                                                                                                                                                                                                                                                                                                                                                                                                                                                                                                                                                                                                                                |
| Fixing system                       | Undermount fixing kit (brass insert and clips)                                                                                                                                                                                                                                                                                                                                                                                                                                                                                                                                                                                                                                                        |
| FEATURES                            |                                                                                                                                                                                                                                                                                                                                                                                                                                                                                                                                                                                                                                                                                                       |
| Diamond-shape bottom                | The draining of water is an important feature in a sink, and it's always taken good care of in Foster products. In the bent-welded sinks, which would have a flat bottom, the proper draining is guaranteed by the elegant beveling, which helps the water flow.                                                                                                                                                                                                                                                                                                                                                                                                                                      |
| High thickness                      | 1.5 mm thick steel. A significant thickness, which guarantees the maximum sturdiness and durability.                                                                                                                                                                                                                                                                                                                                                                                                                                                                                                                                                                                                  |
| Basket 3,5" waste fitting           | The drain is equipped with a large 3.5" drain, with the practical basket cap that prevents the discharge of solid parts.                                                                                                                                                                                                                                                                                                                                                                                                                                                                                                                                                                              |
| Triple recess - sliding accessories | The Foster Milano sink has an ingenious design that makes it simple to use a large set of optional accessories. On the topmost supporting step, the innovative Black grids slide, creating a large and practical surface to rinse food and crockery. The second step is meant to support and allow the sliding of a complete combination of accessories, which make some operations practical and safe: rinse, drain, slice, grate everything can be done inside the sink. The third supporting step is on the bottom of the bowl. On this step one can rest the Black grids, making it possible to rinse foodstuffs without their coming in contact with the bottom of the sink, which may be dirty. |