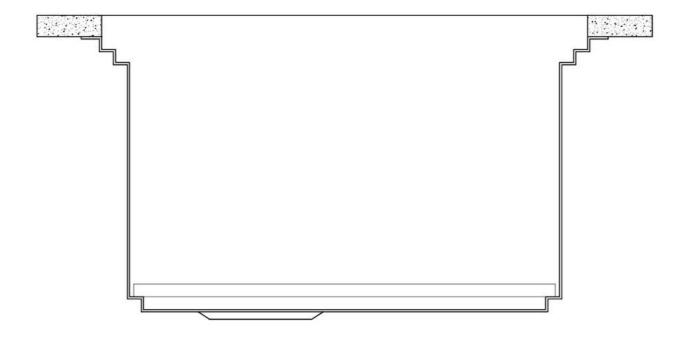

third supporting step is on the bottom of the bowl. On this step one can rest the Black grids, making it possible to rinse foodstuffs without their coming in contact with the bottom of the sink, which may be dirty. |

### **TECHNICAL DATA**

## Foster ==



## Foster ==





## Leonardo Optional accessories

The "rails" system makes it possible to use a combination of numerous accessories. Grids, chopping boards, utensils' ranging system, bowls and containers of different dimensions can be alternated in the workspace with a simple gesture, and can easily be stacked, in order to be on hand at all times.





### Leonardo Level 1

Compatible accessories:





### Leonardo Level 2

Compatible accessories:

8153 100 8631 300 8644 101





## Leonardo Level 3

Compatible accessories: 8100 600







Edge positioning

8100 600 8642 000 8100 600

8100 600

8100 600

Bottom positioning





#### **OPTIONAL ACCESSORIES**



3 Bottles-holder set 8100 621



3 Bowls set 8100 622



4 Spices-holder set 8100 620



**Black Grid** 8100 600



**Chopping Board** 8642 000



**Chopping Board** 8631 300



Grating kit complete with ring support and food collection tray

8159 101

\* only in combination with the accessory 8644 101



Stainless Steel dishes holder

8100 303

\* only in combination with the accessory 8644 101



Stainless steel perforated pan

8151 000

\* only in combination with the accessory 8644 101



**Twin Chopping Board** 

8644 101



Waste disposer throat

8669 043



White bowl 8153 100



#### **RECOMMENDED PAIRINGS**



Faucet Capri 8467 005



Faucet Salina 8487