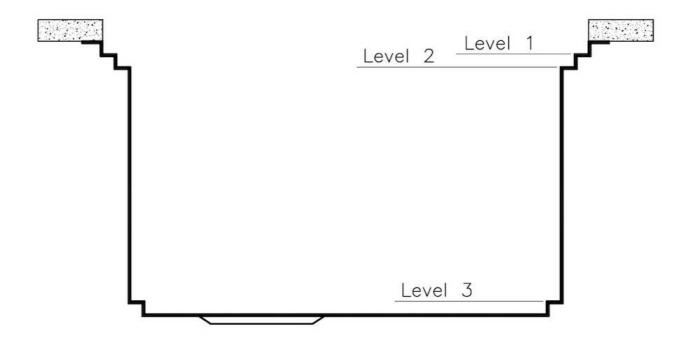

## Leonardo Optional accessories

The "rails" system makes it possible to use a combination of numerous accessories. Grids, chopping boards, utensils' ranging system, bowls and containers of different dimensions can be alternated in the workspace with a simple gesture, and can easily be stacked, in order to be on hand at all times.

### Leonardo Level 1

Compatible accessories:

### Leonardo Level 2

Compatible accessories:

8153 100 8631 300 8644 101

## Leonardo Level 3

Compatible accessories: 8100 600

Edge positioning

8100 600 8642 000 8100 600

8100 600

8100 600

Bottom positioning