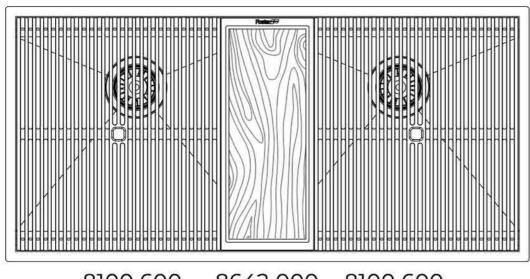

## Leonardo Level 3

Compatible accessories: 8100 600

Edge positioning

8100 600 8642 000 8100 600

8100 600

8100 600

Bottom positioning

#### **OPTIONAL ACCESSORIES**

3 Bottles-holder set 8100 621

3 Bowls set 8100 622

4 Spices-holder set 8100 620

**Black Grid** 8100 600

**Chopping Board** 8642 000

**Chopping Board** 8631 300

Grating kit complete with ring support and food collection tray