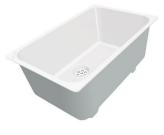

# Sink Leonardo 40" x 20" 2B - U/M

Kitchen Sinks

Code: 1016 660

AISI 304 Stainless steel Satin finish Undermount x cross bending for easy water draining

#### **DETAILS**

| Edge/Installation Type | Undermount                                         |
|------------------------|----------------------------------------------------|
| Series                 | Leonardo                                           |
| Texture                | Satin                                              |
| Material               | AISI 304 stainless steel                           |
| Thickness              | 16 Gauge (1.5 mm)                                  |
| Overall dimensions     | 39 <sup>5/8</sup> " x 19 <sup>5/16</sup> "         |
| Bowls dimensions       | 2 bowls 18 <sup>3/16</sup> " x 15 <sup>3/4</sup> " |
| Bowls depth            | 10"                                                |

| Cut out                             | 38 <sup>1/8</sup> " x 17 <sup>13/16</sup> "                                                                                                                                                                                                                                                                                                                                                                                                                                                                                                                                                                                                                                                           |
|-------------------------------------|-------------------------------------------------------------------------------------------------------------------------------------------------------------------------------------------------------------------------------------------------------------------------------------------------------------------------------------------------------------------------------------------------------------------------------------------------------------------------------------------------------------------------------------------------------------------------------------------------------------------------------------------------------------------------------------------------------|
| Waste fitting type                  | 3 ½ - with stainless steel basket                                                                                                                                                                                                                                                                                                                                                                                                                                                                                                                                                                                                                                                                     |
| Bowls bottom                        | X cross bending for easy water draining                                                                                                                                                                                                                                                                                                                                                                                                                                                                                                                                                                                                                                                               |
| Underside                           | Protected with heavy duty undercoating                                                                                                                                                                                                                                                                                                                                                                                                                                                                                                                                                                                                                                                                |
| Fixing system                       | Undermount fixing kit (brass insert and clips)                                                                                                                                                                                                                                                                                                                                                                                                                                                                                                                                                                                                                                                        |
| FEATURES                            |                                                                                                                                                                                                                                                                                                                                                                                                                                                                                                                                                                                                                                                                                                       |
| Diamond-shape bottom                | The draining of water is an important feature in a sink, and it's always taken good care of in Foster products. In the bent-welded sinks, which would have a flat bottom, the proper draining is guaranteed by the elegant beveling, which helps the water flow.                                                                                                                                                                                                                                                                                                                                                                                                                                      |
| High thickness                      | 1.5 mm thick steel. A significant thickness, which guarantees the maximum sturdiness and durability.                                                                                                                                                                                                                                                                                                                                                                                                                                                                                                                                                                                                  |
| Basket 3,5" waste fitting           | The drain is equipped with a large 3.5" drain, with the practical basket cap that prevents the discharge of solid parts.                                                                                                                                                                                                                                                                                                                                                                                                                                                                                                                                                                              |
| Triple recess - sliding accessories | The Foster Milano sink has an ingenious design that makes it simple to use a large set of optional accessories. On the topmost supporting step, the innovative Black grids slide, creating a large and practical surface to rinse food and crockery. The second step is meant to support and allow the sliding of a complete combination of accessories, which make some operations practical and safe: rinse, drain, slice, grate everything can be done inside the sink. The third supporting step is on the bottom of the bowl. On this step one can rest the Black grids, making it possible to rinse foodstuffs without their coming in contact with the bottom of the sink, which may be dirty. |