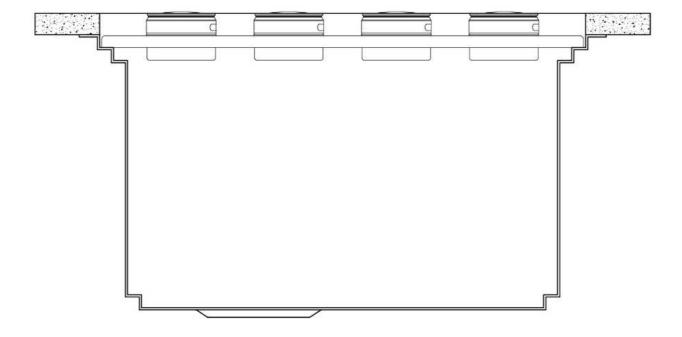

## Leonardo Level 3

Compatible accessories: 8100 600

Edge positioning

8100 600 8642 000 8100 600

8100 600

8100 600

Bottom positioning